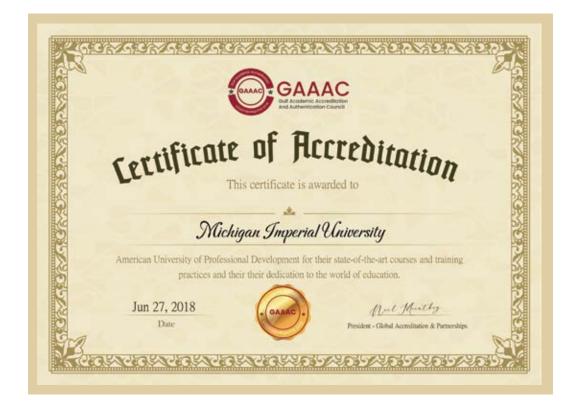

In addition to our esteemed accreditations from the Gulf Academic Accreditation and Authentication Council (GAAAC) and the Council for Standardization of Academies of Distance Education (CSADE), MIU has earned recognition from prominent industry leaders and professional associations. These additional accolades reinforce our commitment to excellence in education, ensuring that our programs adhere to rigorous standards and best practices. Such recognition not only validates the quality of MIU education but also enhances graduates' competitiveness in the job market. It underscores our ongoing dedication to fostering innovation and maintaining high educational standards that meet the evolving needs of students and employers alike.

#### **Certificate of Academic Excellence**

This certificate recognizes the Michigan Imperial University's outstanding dedication to academic excellence and steadfast commitment to educational standards. By consistently meeting international benchmarks, the American Institute for Professional Development has demonstrated remarkable proficiency.

With a strong emphasis on fostering an engaging learning environment, the Michigan Imperial University equips students for success in a global context. Offering postgraduate and graduate certificates in over 1100 courses across all fields of study, the Michigan Imperial University comprehensive education. Therefore, the Council for Standardization of Academies of Distance Education proudly grants the Michigan Imperial University the status of a fully accredited institution, acknowledging its significant contributions to curriculum development, faculty expertise, and student

> Accreditation Validity Period: July 05, 2029 Awarded on: May 15, 2019

Accreditation Director, CSADE